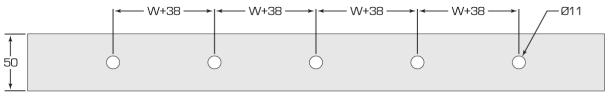

| 50 (rms)              | 1 second |
| 1 x 50 x 10         | 300                       | 50 (rms)              | 1 second |
| 2 x 50 x 10         | 3000                      | 50 (rms)              | 1 second |
| 1 x 50 x 10         | 450                       | 36 (rms)              | 1 second |
| 1 x 30 x 3          | 300                       | 76 (peak)             | 1cc Peak |
| 1 x 25 x 10         | 300                       | 36 (rms)              | 1 second |
| 1 x 25 x 10         | 450                       | 36 (rms)              | 1 second |

#### Manufacture

These supports are imported from the UK. Manufacturer is TERMATE LTD.

Since product improvement is a continuing policy, we reserve the right to change specifications without notice.

## Dimensions



Installation



INSTALLATION DETAILS

W = Width of conductor



#### **KENTAN ENGINEERING**

A.B.N. 21 009 217 654

Units 1-4, 8 Carole Road (Main Office Unit 3) MADDINGTON, Western Australia 6109

PO Box 284 MADDINGTON, Western Australia 6989

International Telephone: +61 8 9493 5255 National Telephone: (08) 9493 5255 Email: sales@kentan.com.au Internet: www.kentan.com.au



KENTAN ENGINEERING IS A QUALITY ASSURED COMPANY