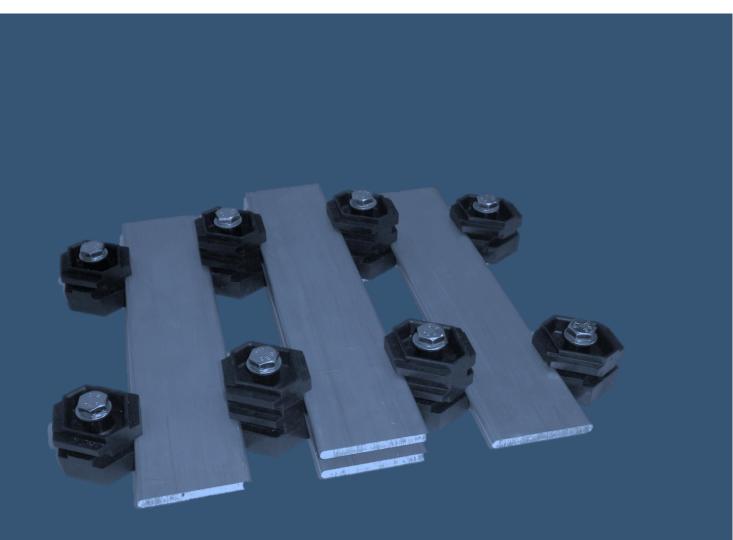

#### Use

The FBS3-10 busbar support is made for busbars arranged flatwise. A pair of supports will accommodate 6 different bar thicknesses, in single and parallel arrangements. The supports are also stackable.

## Dimensions

Installation

INSTALLATION DETAILS

W = Width of conductor