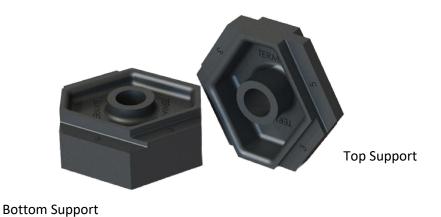

#### Use

The FBS3-10 busbar support is made for busbars arranged flatwise. A pair of supports will accommodate 6 different bar thicknesses, in single and parallel arrangements. The supports are also stackable.