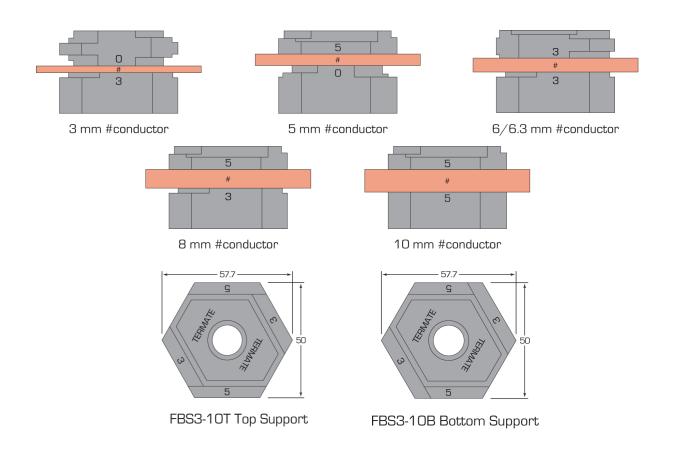

#### Use

The FBS3-10 busbar support is made for busbars arranged flatwise. A pair of supports will accommodate 6 different bar thicknesses, in single and parallel arrangements. The supports are also stackable.

## Dimensions

Installation

INSTALLATION DETAILS

W = Width of conductor